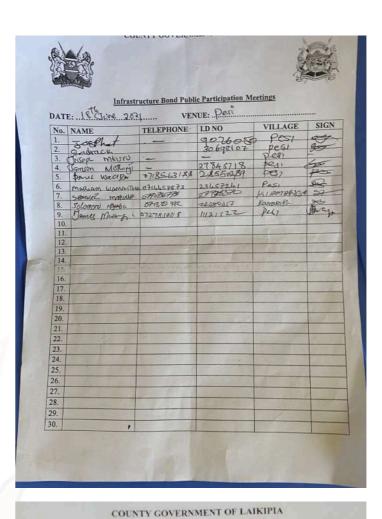

# 3.4 Summary of Participants

The meeting was attended by the representatives of Interest groups, Council of Governors, National treasury, The Vice chancellor Dedan Kimathi University, and County leaders led by H.E the Governor. A total of 219 participants.

| Date          | Venue     | No of participants |
|---------------|-----------|--------------------|
| 5th May, 2021 | Rumuruti  | 64                 |
| 6th May, 2021 | Nyahururu | 79                 |
| 7th May, 2021 | Nanyuki   | 76                 |