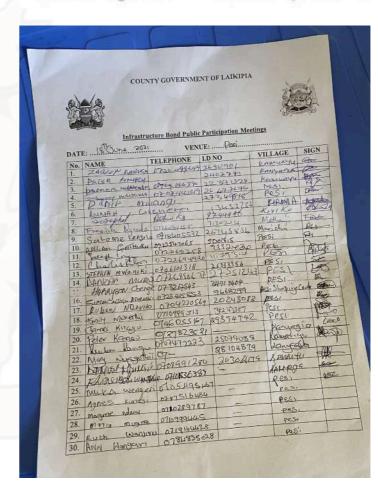

# 3.4 Summary of Participants

The meeting was attended by the representatives of Interest groups, Council of Governors, National treasury, The Vice chancellor Dedan Kimathi University, and County leaders led by H.E the Governor. A total of 219 participants.

| Date          | Venue     | No of participants |
|---------------|-----------|--------------------|
| 5th May, 2021 | Rumuruti  | 64                 |
| 6th May, 2021 | Nyahururu | 79                 |
| 7th May, 2021 | Nanyuki   | 76                 |