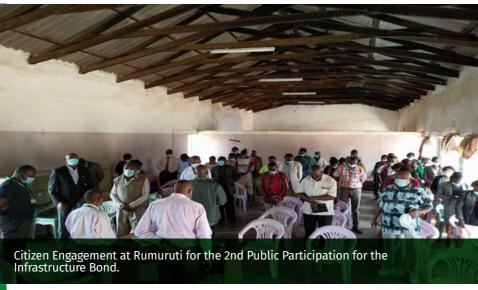

nt course at Dedan Kimathi University to improve its capacity in project management. |

# 3.3 Recommendations

After the plenary discussions, participants from all the meetings unanimously approved of the infrastructure bond.

# 3.4 Summary of Participants

The meeting was attended by the representatives of Interest groups, Council of Governors, National treasury, The Vice chancellor Dedan Kimathi University, and County leaders led by H.E the Governor. A total of 219 participants.

| Date          | Venue     | No of participants |
|---------------|-----------|--------------------|
| 5th May, 2021 | Rumuruti  | 64                 |
| 6th May, 2021 | Nyahururu | 79                 |
| 7th May, 2021 | Nanyuki   | 76                 |





# 3.5 Photographs

Rumurut

# Citizen Er Infrastruc













# Nyahururu





Plenary session at Nyahururu for the 2 nd public participation of the infrastructure bond.



# **4.0 SECTION FOUR**

# 4.1 Methodology of the 3rd Public Participation Meetings

In line with the Kenya's Constitution, County government Act 2012 and Laikipia County Public Participation Act, 2014 requirements on public participation, the County Government organized public participation meetings on the infrastructure bond starting May 2021. This process commenced with a webinar held on 4th May 2021. The second round was held between 5th and 7th May 2021 in Nyahururu, Rumuruti and Nanyuki towns while the third round was held between 16th and 18th June 2021.

The meetings which were open to the public were held at the sites of proposed projects and attended by reside