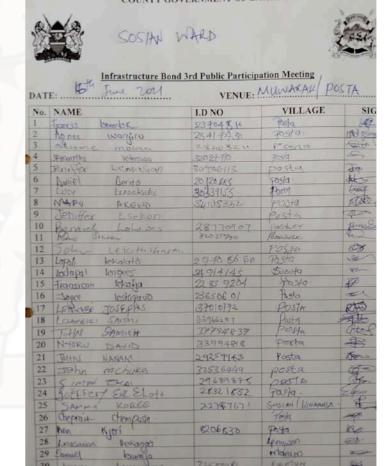

# 4.1 Methodology of the 3rd Public Participation Meetings

In line with the Kenya's Constitution, County government Act 2012 and Laikipia County Public Participation Act, 2014 requirements on public participation, the County Government organized public participation meetings on the infrastructure bond starting May 2021. This process commenced with a webinar held on 4th May 2021. The second round was held between 5th and 7th May 2021 in Nyahururu, Rumuruti and Nanyuki towns while the third round was held between 16th and 18th June 2021.

The meetings which were open to the public were held at the sites of proposed projects and attended by residents, community leaders, county, and national government leaders.

The following framework guided the meetings: