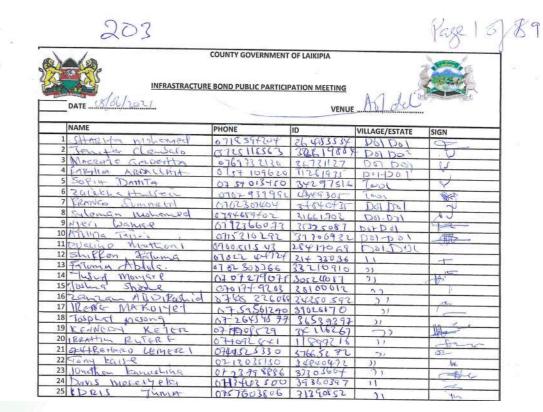

# 4.1 Methodology of the 3rd Public Participation Meetings

In line with the Kenya's Constitution, County government Act 2012 and Laikipia County Public Participation Act, 2014 requirements on public participation, the County Government organized public participation meetings on the infrastructure bond starting May 2021. This process commenced with a webinar held on 4th May 2021. The second round was held between 5th and 7th May 2021 in Nyahururu, Rumuruti and Nanyuki towns while the third round was held between 16th and 18th June 2021.

The meetings which were open to the public were held at the sites of proposed projects and attended by residents, community leaders, county, and national government leaders.

The following framework guided the meetings: