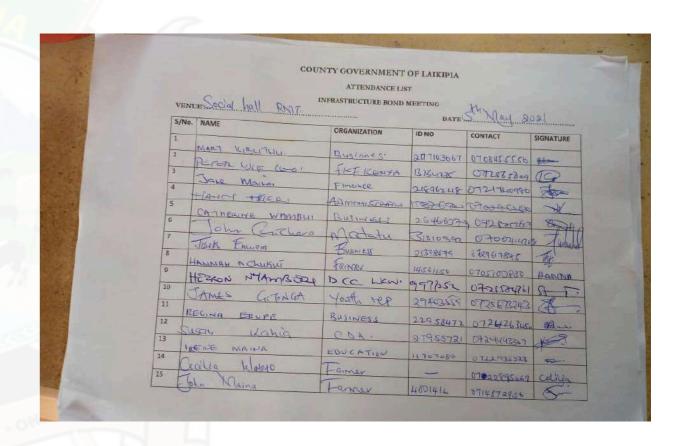

# 3.4 Summary of Participants

The meeting was attended by the representatives of Interest groups, Council of Governors, National treasury, The Vice chancellor Dedan Kimathi University, and County leaders led by H.E the Governor. A total of 219 participants.

| Date          | Venue     | No of participants |
|---------------|-----------|--------------------|
| 5th May, 2021 | Rumuruti  | 64                 |
| 6th May, 2021 | Nyahururu | 79                 |
| 7th May, 2021 | Nanyuki   | 76                 |