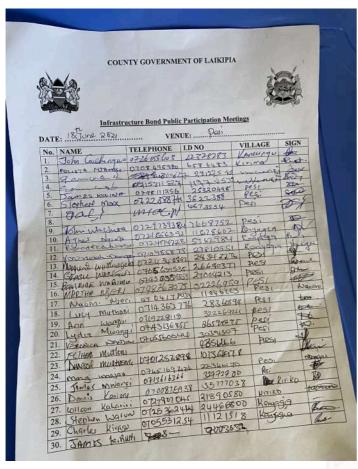

# 3.4 Summary of Participants

The meeting was attended by the representatives of Interest groups, Council of Governors, National treasury, The Vice chancellor Dedan Kimathi University, and County leaders led by H.E the Governor. A total of 219 participants.

| Date          | Venue     | No of participants |
|---------------|-----------|--------------------|
| 5th May, 2021 | Rumuruti  | 64                 |
| 6th May, 2021 | Nyahururu | 79                 |
| 7th May, 2021 | Nanyuki   | 76                 |