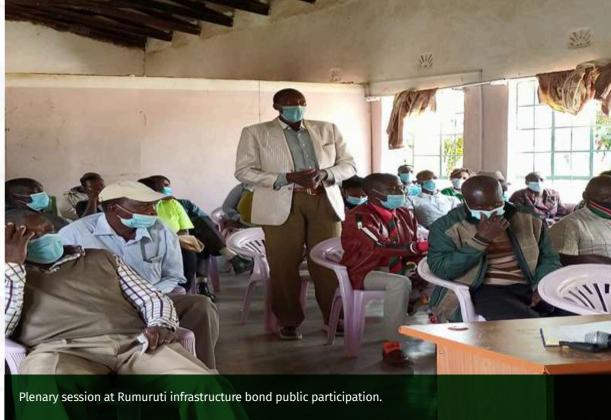

e at Dedan Kimathi University to improve its capacity in project management. |

# 3.3 Recommendations

After the plenary discussions, participants from all the meetings unanimously approved of the infrastructure bond.

# 3.4 Summary of Participants

The meeting was attended by the representatives of Interest groups, Council of Governors, National treasury, The Vice chancellor Dedan Kimathi University, and County leaders led by H.E the Governor. A total of 219 participants.

| Date          | Venue     | No of participants |
|---------------|-----------|--------------------|
| 5th May, 2021 | Rumuruti  | 64                 |
| 6th May, 2021 | Nyahururu | 79                 |
| 7th May, 2021 | Nanyuki   | 76                 |





# 3.5 Photographs

Rumurut

# Citizen Er Infrastruc













# Nyahururu





Plenary session at Nyahururu for the 2 nd public participation of the infrastructure bond.



# **4.0 SECTION FOUR**

# 4.1 Methodology of the 3rd Public Participation Meetings

In line with the Kenya's Constitution, County government Act 2012 and Laikipia County Public Participation Act, 2014 requirements on public participation, the County Government organized public participation meetings on the infrastructure bond starting May 2021. This process commenced with a webinar held on 4th May 2021. The second round was held between 5th and 7th May 2021 in Nyahururu, Rumuruti and Nanyuki towns while the third round was held between 16th and 18th June 2021.

The meetings which were open to the public were held at the sites of proposed projects and attended by residents, com