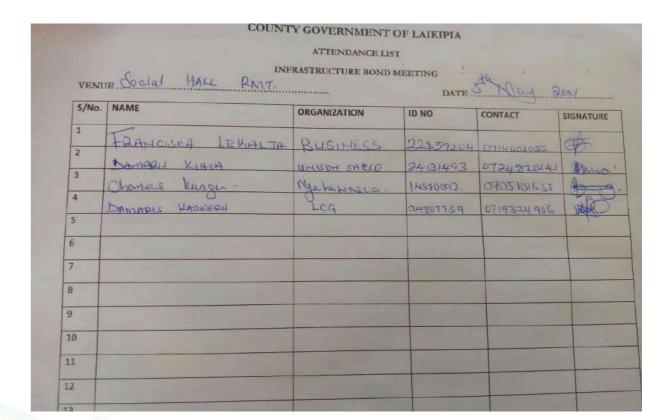

# 3.4 Summary of Participants

The meeting was attended by the representatives of Interest groups, Council of Governors, National treasury, The Vice chancellor Dedan Kimathi University, and County leaders led by H.E the Governor. A total of 219 participants.

| Date          | Venue     | No of participants |
|---------------|-----------|--------------------|
| 5th May, 2021 | Rumuruti  | 64                 |
| 6th May, 2021 | Nyahururu | 79                 |
| 7th May, 2021 | Nanyuki   | 76                 |