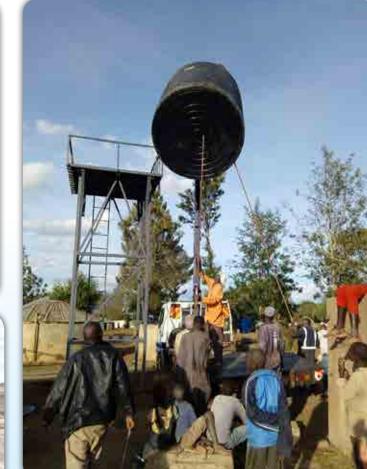

| LAIKIPIA COUNTY GOVERNMENT SOSIAN WARD PROJECTS FOR 2018/19 |                                                   |             |               |              |  |  |  |  |
|-------------------------------------------------------------|---------------------------------------------------|-------------|---------------|--------------|--|--|--|--|
| Department                                                  | Project name                                      | Location    | Cost          | Status       |  |  |  |  |
| Trade, Tourism                                              | Construction of ablution block at Magadi          | Magadi      | 1,062,569.00  | Ongoing      |  |  |  |  |
| nterprise Development                                       |                                                   |             |               |              |  |  |  |  |
| nd Co-operatives Sector                                     | Proposed toilet at Gandutura trading center       | Kandutura   | 1,200,000.00  | Ongoing      |  |  |  |  |
| Agriculture, Livestock,                                     | Excavation of 13 No Waterpans                     | Maundu Meri |               |              |  |  |  |  |
| Fisheries and Irrigation                                    |                                                   |             | 1,786,400.00  | Not Complete |  |  |  |  |
|                                                             | Construction of 3 door pit latrine to Maundu Meri | Maundu Meri |               |              |  |  |  |  |
| Medical Services and                                        | Dispensary                                        |             | 640,720.00    | Ongoing      |  |  |  |  |
| Public Health                                               |                                                   |             |               |              |  |  |  |  |
|                                                             | Construction of Rabal Dispensary                  | Rabal       | 2,542,058.00  | Complete     |  |  |  |  |
|                                                             | Construction of ECDE centers at Mathanji          | Mathanji    |               |              |  |  |  |  |
| ducation, ICT and Social                                    | ,                                                 |             |               |              |  |  |  |  |
| Services                                                    |                                                   |             | 1,295,221.00  | Complete     |  |  |  |  |
| JEIVILES                                                    | Construction of ECDE centers at Magadi            | Magadi      |               |              |  |  |  |  |
|                                                             |                                                   |             | 1,375,637.00  | Ongoing      |  |  |  |  |
| Infrastructure, Lands,                                      | Grading and Gravelling works                      |             |               |              |  |  |  |  |
| Housing and Urban                                           |                                                   |             | 5,800,000.00  |              |  |  |  |  |
| Development                                                 | Olmoran - Louniek junction(survey)section 1       | Survey      |               | Complete     |  |  |  |  |
|                                                             | Mbombo dam rehabilitation                         | ,           | 3,540,953.00  | Complete     |  |  |  |  |
|                                                             | Equiping of Githanji Borehole                     | Githanji    | 3,442,000.00  | Complete     |  |  |  |  |
|                                                             | Supplyu and Delivery of Tree seedling             | ,           | 299,947.00    | Complete     |  |  |  |  |
|                                                             | RDU Rumuruti pipeline from Ngaremare borehole     | Ngaremare   | 324,000.00    |              |  |  |  |  |
|                                                             | Repair and Servicing of Ngaremare Borehole        | Ngaremare   | 429,374.00    | Complete     |  |  |  |  |
|                                                             | Rrepair and Servicing of Gloise Borehole engine   | Gloise      |               |              |  |  |  |  |
|                                                             |                                                   |             | 581,624.00    | Complete     |  |  |  |  |
|                                                             | Rehabilitation, equipping and                     | Lounyek     |               |              |  |  |  |  |
| /ater, Environment and                                      | motorizing/electrification of lounyek boreholes   |             |               |              |  |  |  |  |
| Natural Resources                                           |                                                   |             | 3,272,840.00  | Complete     |  |  |  |  |
|                                                             | TOTAL WARD INVESTMENT                             |             | 27,593,343.00 |              |  |  |  |  |